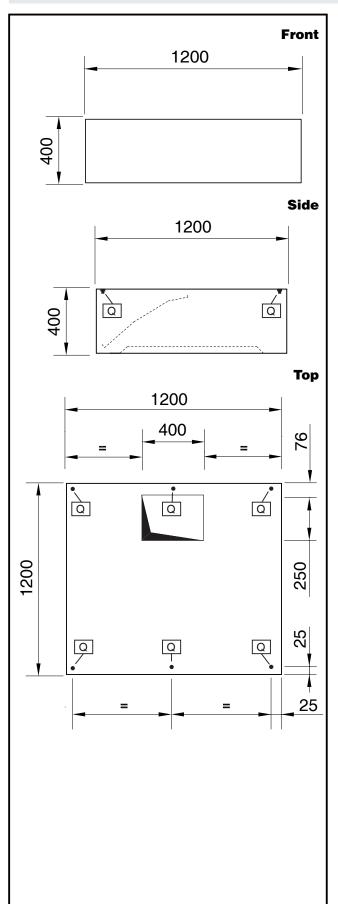

## **Key Information:**

External dimensions, Width: 1200 mm
External dimensions, Depth: 1200 mm
External dimensions, Height: 400 mm
Net weight: 38 kg